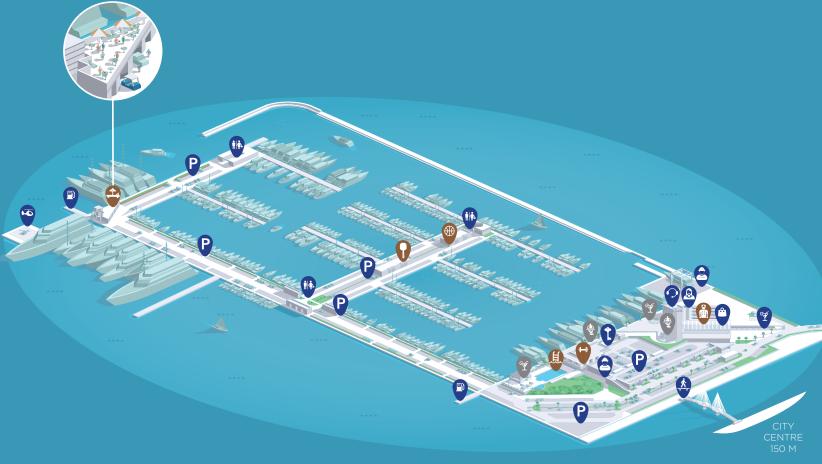

## EMBRACING SERVICE

Safety, service and security: three elements at the core of Porto Mirabello's ethos.

Located in the Gulf of Poets, Porto Mirabello enjoys a prime position in the heart of one of the Mediterranean's most famous regions. Linked to the cultural city of La Spezia by footbridge, this truly unique urban marina is built on the sea, and with 100 berths designed to cater to superyachts ranging up to 140m, Porto Mirabello is unrivalled in its capabilities as a home port for the largest yachts in the fleet.

# WELCOME TO PORTO MIRABELLO